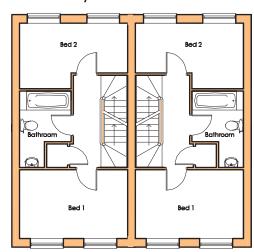

TYPE E (2B4P) - FIRST FLOOR PLAN (EITHER TERRACE OR SEMI DETACHED)

TYPE E (2B4P) - GROUND FLOOR PLAN (EITHER TERRACE OR SEMI DETACHED)

| DRAWING TITLE        |              |          |   |
|----------------------|--------------|----------|---|
| HOUSE TYPE E - PLANS |              |          |   |
| OCT 2018             | Scale: 1:100 | @ A3     |   |
| DRAWING NO           |              | REVISION |   |
|                      |              |          | - |