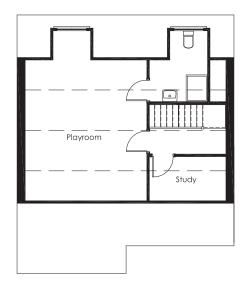

First floor plan

Second floor plan

**REAR ELEVATION** 

SIDE ELEVATION

Cheshire, WA14 1ET T: +44 (0) 161 941 3080

SIDE ELEVATION

FRONT ELEVATION SIDE ELEVATION REAR ELEVATION

| D              | ROJECT                |                 |  |
|----------------|-----------------------|-----------------|--|
| FI             | (O)EC1                |                 |  |
|                | -                     |                 |  |
|                |                       |                 |  |
|                |                       |                 |  |
| Dr             | RAWING                |                 |  |
|                |                       |                 |  |
| HOUS           | E TYPE B              |                 |  |
|                |                       |                 |  |
| SCALE          |                       | ATE             |  |
|                |                       |                 |  |
| 1:100 @ A3     | DEC                   | 2015            |  |
| DRAWING NUMBER |                       | REVISION        |  |
| _              |                       | -               |  |
|                |                       |                 |  |
|                | Green Square          | Architecture Lt |  |
| 'The Tap'      |                       |                 |  |
| 2 Kingsway,    |                       |                 |  |
|                | Altrincham,           |                 |  |
|                | Cheshire,             |                 |  |
| green          | Cheshire,<br>WA14 1ET |                 |  |