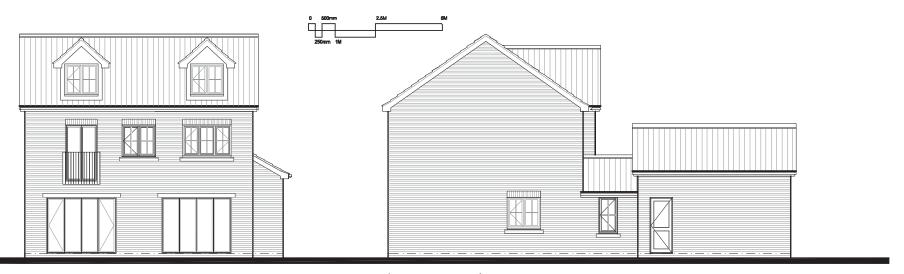

First floor plan

Second floor plan

**REAR ELEVATION** 

SIDE ELEVATION

Cheshire, WA14 1ET T: +44 (0) 161 941 3080

SIDE ELEVATION

FRONT ELEVATION SIDE ELEVATION REAR ELEVATION

| D              | ROJECT                |                 |  |
|----------------|-----------------------|-----------------|--|
| FI             | (O)EC1                |                 |  |
|                | -                     |                 |  |
|                |                       |                 |  |
|                |                       |                 |  |
| Dr             | RAWING                |                 |  |
|                |                       |                 |  |
| HOUS           | E TYPE B              |                 |  |
|                |                       |                 |  |
| SCALE          |                       | ATE             |  |
|                |                       |                 |  |
| 1:100 @ A3     | DEC                   | 2015            |  |
| DRAWING NUMBER |                       | REVISION        |  |
| _              |                       | -               |  |
|                |                       |                 |  |
|                | Green Square          | Architecture Lt |  |
| 'The Tap'      |                       |                 |  |
| 2 Kingsway,    |                       |                 |  |
|                | Altrincham,           |                 |  |
|                | Cheshire,             |                 |  |
| green          | Cheshire,<br>WA14 1ET |                 |  |

T: +44 (0) 161 941 3080

First floor plan

Ground floor plan First floor plan

T: +44 (0) 161 941 3080

SIDE ELEVATION

**REAR ELEVATION** 

SIDE ELEVATION

| Revision | Des        | cription                                                                            |      | Date  |
|----------|------------|-------------------------------------------------------------------------------------|------|-------|
|          |            | LIENT                                                                               |      |       |
|          |            | -                                                                                   |      |       |
|          | PRC        | DJECT                                                                               |      |       |
|          |            | -                                                                                   |      |       |
|          | DRA        | WING                                                                                |      |       |
|          |            | TYPE B1<br>ATIONS                                                                   |      |       |
|          | SCALE      | DA                                                                                  | TE   |       |
| 1        | :100 @ A3  | DEC 2                                                                               | 2015 |       |
|          | DRAWING NU | MBER                                                                                | REV  | ISION |
|          | -          |                                                                                     |      | -     |
| gre      | en         | Green Square Ar<br>'The Tap'<br>2 Kingsway,<br>Altrincham,<br>Cheshire,<br>WA14 1ET |      |       |