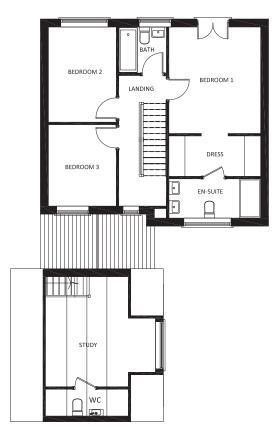

T: +44 (0) 161 941 3080

Ground floor plan

First floor plan

| Revision | Desi        | cription              | Date           |
|----------|-------------|-----------------------|----------------|
|          | CI          | LIENT                 |                |
|          |             | -                     |                |
|          |             |                       |                |
|          |             |                       |                |
|          |             |                       |                |
|          | PRO         | DJECT                 |                |
|          |             | -                     |                |
|          |             |                       |                |
|          |             |                       |                |
|          | DRA         | WING                  |                |
|          | HOUSE       | TYPE C                |                |
|          | FLOOF       | RPLANS                |                |
|          | SCALE       | DA                    | TE             |
| 1:       | 100 @ A3    | DEC 2                 | 2015           |
|          | DRAWING NUM | MBER                  | REVISION       |
|          | -           |                       | -              |
|          |             | Green Square Ar       | chitecture Ltd |
|          |             | 'The Tap'             |                |
|          |             | 2 Kingsway,           |                |
|          |             | Altrincham,           |                |
| gre      | en          | Cheshire,<br>WA14 1ET |                |
|          | are         | T: +44 (0) 161 94     | 1 3080         |
|          | hitecture   | E: info@greensqua     |                |
|          |             |                       |                |