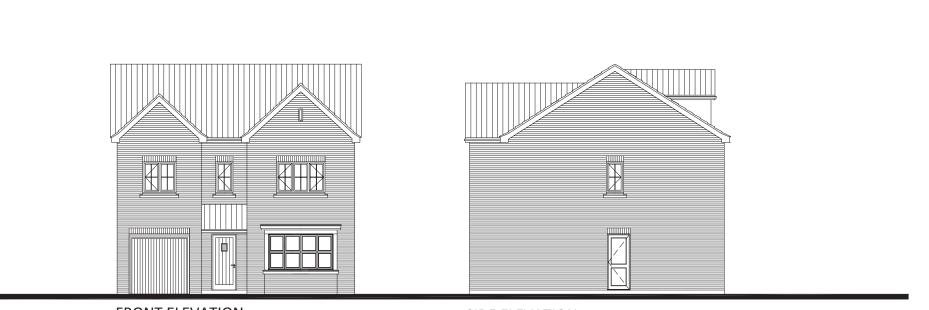

First floor plan

Second floor plan

**REAR ELEVATION** 

SIDE ELEVATION

Cheshire, WA14 1ET T: +44 (0) 161 941 3080

SIDE ELEVATION

FRONT ELEVATION SIDE ELEVATION REAR ELEVATION

| D              | ROJECT                |                 |  |
|----------------|-----------------------|-----------------|--|
| FI             | (O)EC1                |                 |  |
|                | -                     |                 |  |
|                |                       |                 |  |
|                |                       |                 |  |
| Dr             | RAWING                |                 |  |
|                |                       |                 |  |
| HOUS           | E TYPE B              |                 |  |
|                |                       |                 |  |
| SCALE          |                       | ATE             |  |
|                |                       |                 |  |
| 1:100 @ A3     | DEC                   | 2015            |  |
| DRAWING NUMBER |                       | REVISION        |  |
| _              |                       | -               |  |
|                |                       |                 |  |
|                | Green Square          | Architecture Lt |  |
| 'The Tap'      |                       |                 |  |
| 2 Kingsway,    |                       |                 |  |
|                | Altrincham,           |                 |  |
|                | Cheshire,             |                 |  |
| green          | Cheshire,<br>WA14 1ET |                 |  |