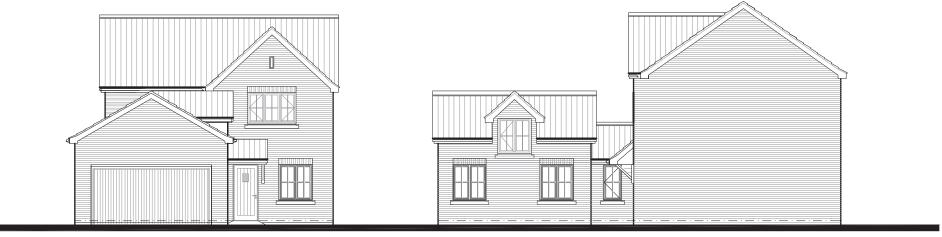

First floor plan

Second floor plan

**REAR ELEVATION** 

SIDE ELEVATION

Cheshire, WA14 1ET T: +44 (0) 161 941 3080

SIDE ELEVATION

FRONT ELEVATION SIDE ELEVATION REAR ELEVATION

| D              | ROJECT                |                 |  |
|----------------|-----------------------|-----------------|--|
| FI             | (O)EC1                |                 |  |
|                | -                     |                 |  |
|                |                       |                 |  |
|                |                       |                 |  |
| Dr             | RAWING                |                 |  |
|                |                       |                 |  |
| HOUS           | E TYPE B              |                 |  |
|                |                       |                 |  |
| SCALE          |                       | ATE             |  |
|                |                       |                 |  |
| 1:100 @ A3     | DEC                   | 2015            |  |
| DRAWING NUMBER |                       | REVISION        |  |
| _              |                       | -               |  |
|                |                       |                 |  |
|                | Green Square          | Architecture Lt |  |
| 'The Tap'      |                       |                 |  |
| 2 Kingsway,    |                       |                 |  |
|                | Altrincham,           |                 |  |
|                | Cheshire,             |                 |  |
| green          | Cheshire,<br>WA14 1ET |                 |  |

T: +44 (0) 161 941 3080

First floor plan

Ground floor plan First floor plan

T: +44 (0) 161 941 3080

SIDE ELEVATION

**REAR ELEVATION** 

SIDE ELEVATION

| Revision | Des        | cription                                                                            |      | Date  |
|----------|------------|-------------------------------------------------------------------------------------|------|-------|
|          |            | LIENT                                                                               |      |       |
|          |            | -                                                                                   |      |       |
|          | PRC        | DJECT                                                                               |      |       |
|          |            | -                                                                                   |      |       |
|          | DRA        | WING                                                                                |      |       |
|          |            | TYPE B1<br>ATIONS                                                                   |      |       |
|          | SCALE      | DA                                                                                  | TE   |       |
| 1        | :100 @ A3  | DEC 2                                                                               | 2015 |       |
|          | DRAWING NU | MBER                                                                                | REV  | ISION |
|          | -          |                                                                                     |      | -     |
| gre      | en         | Green Square Ar<br>'The Tap'<br>2 Kingsway,<br>Altrincham,<br>Cheshire,<br>WA14 1ET |      |       |