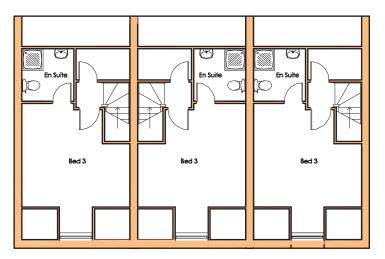

TYPE F - 3 STOREY, 3 BED - SECOND FLOOR PLAN (EITHER TERRACE OR SEMI DETACHED)

TYPE F - 3 STOREY, 3 BED - FIRST FLOOR PLAN (EITHER TERRACE OR SEMI DETACHED)

TYPE F - 3 STOREY, 3 BED - GROUND FLOOR PLAN (EITHER TERRACE OR SEMI DETACHED)