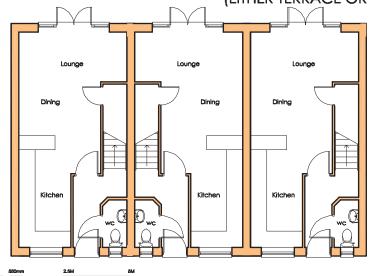

TYPE F - 3 STOREY, 3 BED - SECOND FLOOR PLAN (EITHER TERRACE OR SEMI DETACHED)

TYPE F - 3 STOREY, 3 BED - FIRST FLOOR PLAN (EITHER TERRACE OR SEMI DETACHED)

TYPE F - 3 STOREY, 3 BED - GROUND FLOOR PLAN (EITHER TERRACE OR SEMI DETACHED)