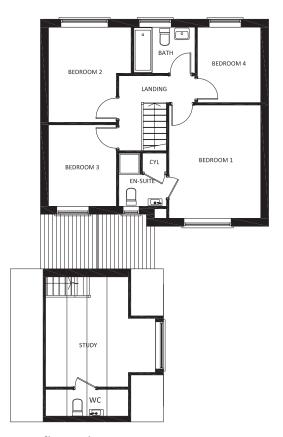

|            | TYPE B1<br>ATIONS                                                                   |      |       |
|          | SCALE      | DA                                                                                  | TE   |       |
| 1        | :100 @ A3  | DEC 2                                                                               | 2015 |       |
|          | DRAWING NU | MBER                                                                                | REV  | ISION |
|          | -          |                                                                                     |      | -     |
| gre      | en         | Green Square Ar<br>'The Tap'<br>2 Kingsway,<br>Altrincham,<br>Cheshire,<br>WA14 1ET |      |       |

T: +44 (0) 161 941 3080



Ground floor plan



First floor plan

| Revision | Desi        | cription              | Date           |
|----------|-------------|-----------------------|----------------|
|          | CI          | LIENT                 |                |
|          |             | -                     |                |
|          |             |                       |                |
|          |             |                       |                |
|          |             |                       |                |
|          | PRO         | DJECT                 |                |
|          |             | -                     |                |
|          |             |                       |                |
|          |             |                       |                |
|          | DRA         | WING