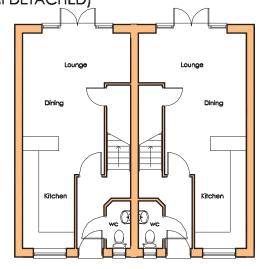

TYPE E (2B4P) - FIRST FLOOR PLAN (EITHER TERRACE OR SEMI DETACHED)

TYPE E (2B4P) - GROUND FLOOR PLAN (EITHER TERRACE OR SEMI DETACHED)

| DRAWING TITLE        |              |          |   |
|----------------------|--------------|----------|---|
| HOUSE TYPE E - PLANS |              |          |   |
| OCT 2018             | Scale: 1:100 | @ A3     |   |
| DRAWING NO           |              | REVISION |   |
|                      |              |          | - |