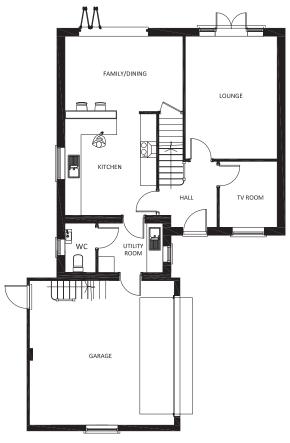

T: +44 (0) 161 941 3080

First floor plan

Ground floor plan First floor plan

T: +44 (0) 161 941 3080

SIDE ELEVATION

**REAR ELEVATION** 

SIDE ELEVATION

| Revision | Des        | cription                                                                            |      | Date  |
|----------|------------|-------------------------------------------------------------------------------------|------|-------|
|          |            | LIENT                                                                               |      |       |
|          |            | -                                                                                   |      |       |
|          | PRC        | DJECT                                                                               |      |       |
|          |            | -                                                                                   |      |       |
|          | DRA        | WING                                                                                |      |       |
|          |            | TYPE B1<br>ATIONS                                                                   |      |       |
|          | SCALE      | DA                                                                                  | TE   |       |
| 1        | :100 @ A3  | DEC 2                                                                               | 2015 |       |
|          | DRAWING NU | MBER                                                                                | REV  | ISION |
|          | -          |                                                                                     |      | -     |
| gre      | en         | Green Square Ar<br>'The Tap'<br>2 Kingsway,<br>Altrincham,<br>Cheshire,<br>WA14 1ET |      |       |