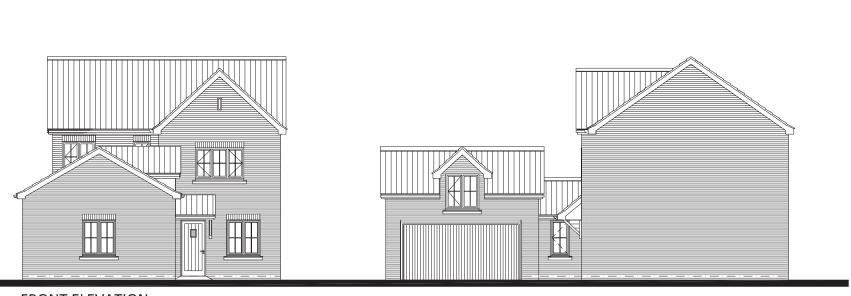

First floor plan

Second floor plan

**REAR ELEVATION** 

SIDE ELEVATION

Cheshire, WA14 1ET T: +44 (0) 161 941 3080

SIDE ELEVATION

FRONT ELEVATION SIDE ELEVATION REAR ELEVATION

| D              | ROJECT                |                 |  |
|----------------|-----------------------|-----------------|--|
| FI             | (O)EC1                |                 |  |
|                | -                     |                 |  |
|                |                       |                 |  |
|                |                       |                 |  |
| Dr             | RAWING                |                 |  |
|                |                       |                 |  |
| HOUS           | E TYPE B              |                 |  |
|                |                       |                 |  |
| SCALE          |                       | ATE             |  |
|                |                       |                 |  |
| 1:100 @ A3     | DEC                   | 2015            |  |
| DRAWING NUMBER |                       | REVISION        |  |
| _              |                       | -               |  |
|                |                       |                 |  |
|                | Green Square          | Architecture Lt |  |
| 'The Tap'      |                       |                 |  |
| 2 Kingsway,    |                       |                 |  |
|                | Altrincham,           |                 |  |
|                | Cheshire,             |                 |  |
| green          | Cheshire,<br>WA14 1ET |                 |  |