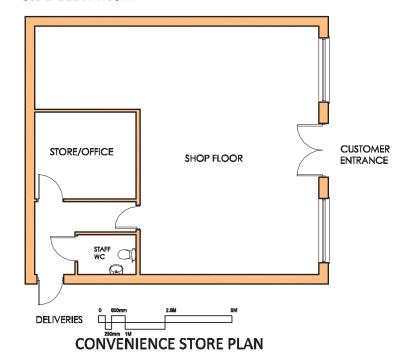

## **Statement from Community Council**

Planning Application Reference N0:059396 Proposal: Erection of 80 dwellings, convenience store and associated development Location: Coppy Farm, Cilcain Road, Gwernaffield, Mold, Flintshire, CH7 5DQ

The site is well served by public transport and would also deliver at the front-end of the development a local community convenience store. Such a facility will be significant benefit to the community of Gwernaffield, adding to its sustainability as a community with good social and commercial infrastructure. The importance of providing this local convenience store as part of the development has only become more evident during most of 2020 where communities need the ability to carry out their day-to-day shopping needs within their community. This proposal is firmly aligned with the Well-being of Future Generations Act.