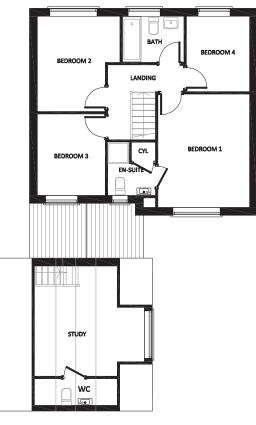

|
|             | DRA HOUSE ELEV  SCALE :100 @ A3 DRAWING NU                       | PROJECT  PRO |





First floor plan

| Γ | DRAWING TITLE               |  |          |   |
|---|-----------------------------|--|----------|---|
|   | HOUSE TYPE CA - PLANS       |  |          |   |
|   | OCT 2018 Scale : 1:100 @ A3 |  |          |   |
| ı | DRAWING NO                  |  | REVISION |   |
|   |                             |  |          | - |



SIDE ELEVATION



**REAR ELEVATION** 

| DRAWING TITLE HOUSE TYPE CA - ELEVATIONS |                   |          |   |  |
|------------------------------------------|-------------------|----------|---|--|
| OCT 2018                                 | Scale: 1:100 @ A3 |          |   |  |
| DRAWING NO                               |                   | REVISION | _ |  |
|                                          |                   |          | - |  |