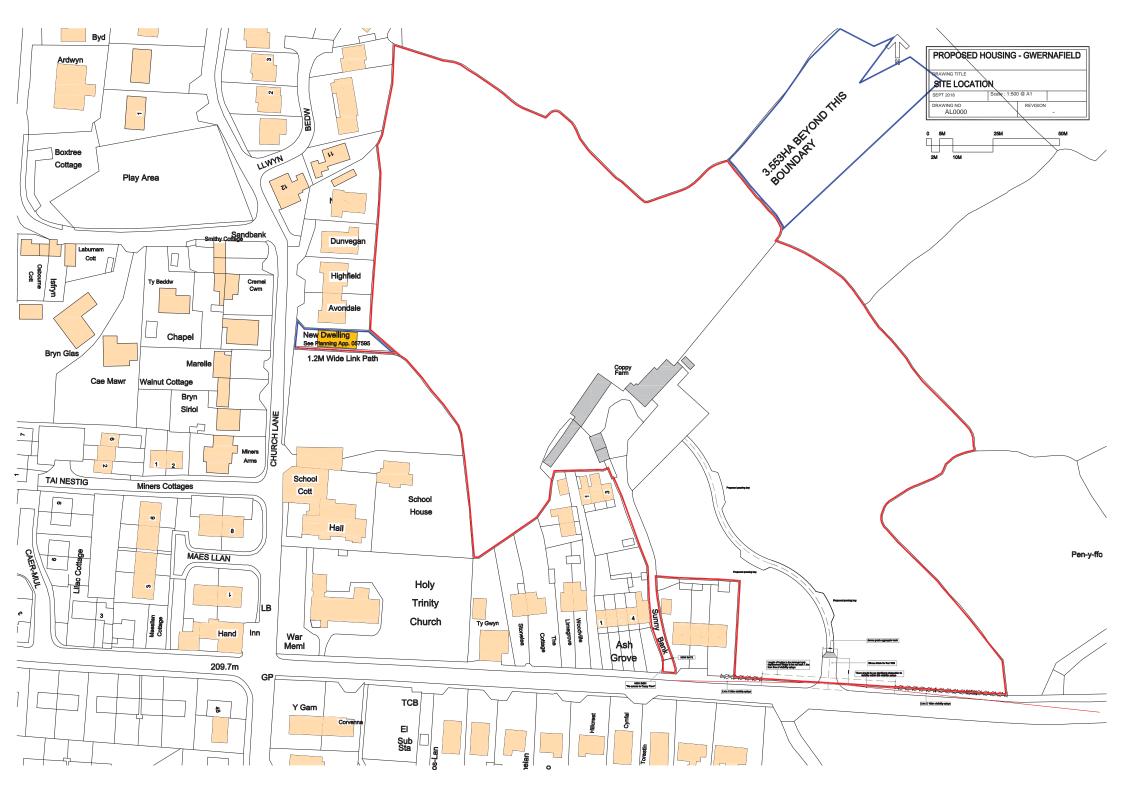

#### **Statement from Local Ward Member**

Coppy Farm in Gwernaffield has finally come to Planning Committee with the correct decision, 'REFUSAL', what a relief for the residents, many have been extremely worried about this proposal.

The Planning Committee will be aware of the recent significant background of planning history at this location.

Gwernaffield is a category C or Tier 4 Small Village Status where a housing development will only be permitted adjoining settlement boundaries related to scale, character, rate of the settlement or delivers local need affordable housing.

There is insufficient evidence provided to justify this inappropriate development in open countryside and does not accord with the UDP also the proposed LDP or National policy.

Gwernaffield does not have the infrastructure to support the growth in population, the roads would have to cope with tremendous increase in traffic and potential of 240 cars and utility vehicles etc. There would be an increase of traffic pollution and pressures on various amenities. The sewage system is under capacity and unable to cope with current demand and obviously not able to cope with 80 new homes, there have been problems over the years with the system, last year the problem affected Rhual on the edge of Mold with 5 acres of land being affected by raw sewage.

## **Statement from Community Council**

Planning Application Reference N0:059396 Proposal: Erection of 80 dwellings, convenience store and associated development Location: Coppy Farm, Cilcain Road, Gwernaffield, Mold, Flintshire, CH7 5DQ