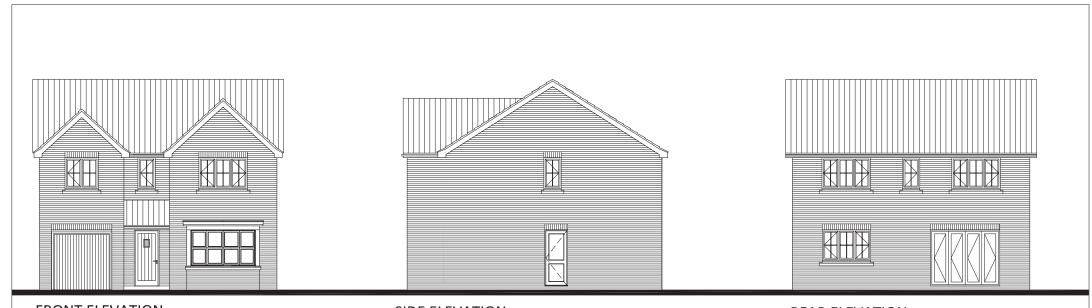

Flintshire County Council, County Hall, Mold, Flintshire, CH7 6NF.

Chief Officer: Mr Andrew Farrow

#### Legend



Planning Application Site



Adopted Flintshire Unitary Development Plan Settlement Boundary This plan is based on Ordnance Survey Material with the permission of the Controller of Her Majesty's Stationery Office. © Crown Copyright. Unauthorised reproduction infringes Crown Copyright and may lead to prosecution or civil proceedings. Licence number: 100023366. Flintshire County Council, 2020.

Map Scale 1:2500

OS Map ref SJ 2064

Planning Application 59396



















PROJECT

DRAWING

HOUSE TYPE A

SCALE



Ground floor plan



First floor plan



Second floor plan





**REAR ELEVATION** 

SIDE ELEVATION



Cheshire, WA14 1ET T: +44 (0) 161 941 3080

SIDE ELEVATION



FRONT ELEVATION SIDE ELEVATION REAR ELEVATION







| D              | ROJECT                |                 |  |
|----------------|-----------------------|-----------------|--|
| FI             | (O)EC1                |                 |  |
|                | -                     |                 |  |
|                |                       |                 |  |
|                |                       |                 |  |
| Dr             | RAWING                |                 |  |
|                |                       |                 |  |
| HOUS           | E TYPE B              |                 |  |
|                |                       |                 |  |
| SCALE          |                       | ATE             |  |
|                |