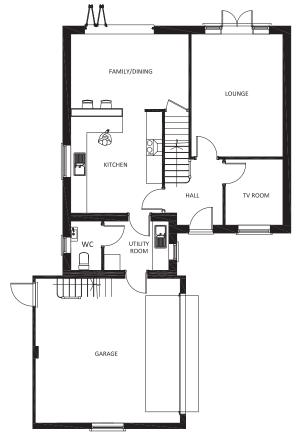

NG     |          |
|                                                                  | HOUSE       | TYPE C   |          |
|                                                                  |             | ATIONS   |          |
|                                                                  | SCALE       | DA:      | TE       |
| 1                                                                | :100 @ A3   | DEC 2    | 2015     |
|                                                                  | DRAWING NUM | ABER     | REVISION |
|                                                                  |             |          |          |
| Green Square Architecture Ltd  'The Tap' 2 Kingsway, Altrincham, |             |          |          |

Cheshire, WA14 1ET T: +44 (0) 161 941 3080



Ground floor plan



First floor plan



Second floor plan





SIDE ELEVATION



**REAR ELEVATION** 

SIDE ELEVATION

| Des         | cription                                                         | Date