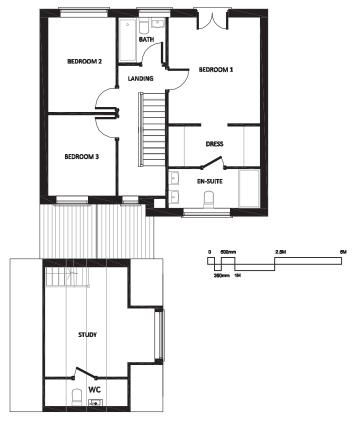

First floor plan

Second floor plan

**REAR ELEVATION** 

SIDE ELEVATION

Cheshire, WA14 1ET T: +44 (0) 161 941 3080

SIDE ELEVATION

FRONT ELEVATION SIDE ELEVATION REAR ELEVATION

| D              | ROJECT                |                 |  |
|----------------|-----------------------|-----------------|--|
| FI             | (O)EC1                |                 |  |
|                | -                     |                 |  |
|                |                       |                 |  |
|                |                       |                 |  |
| Dr             | RAWING                |                 |  |
|                |                       |                 |  |
| HOUS           | E TYPE B              |                 |  |
|                |                       |                 |  |
| SCALE          |                       | ATE             |  |
|                |                       |                 |  |
| 1:100 @ A3     | DEC                   | 2015            |  |
| DRAWING NUMBER |                       | REVISION        |  |
| _              |                       | -               |  |
|                |                       |                 |  |
|                | Green Square          | Architecture Lt |  |
| 'The Tap'      |                       |                 |  |
| 2 Kingsway,    |                       |                 |  |
|                | Altrincham,           |                 |  |
|                | Cheshire,             |                 |  |
| green          | Cheshire,<br>WA14 1ET |                 |  |