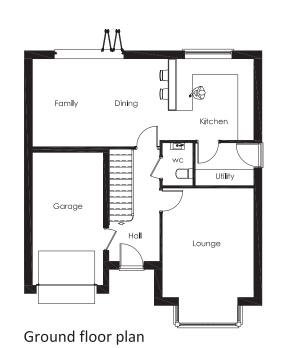

Map Scale 1:2500

OS Map ref SJ 2064

Planning Application 59396

PROJECT

DRAWING

HOUSE TYPE A

SCALE

Ground floor plan