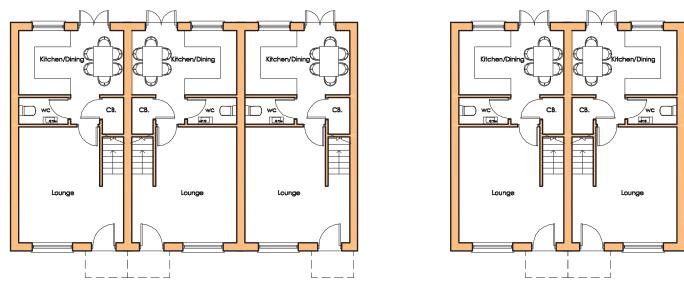

Map Scale 1:2500

OS Map ref SJ 2064

Planning Application 59396

PROJECT

DRAWING

HOUSE TYPE A

SCALE

Ground floor plan