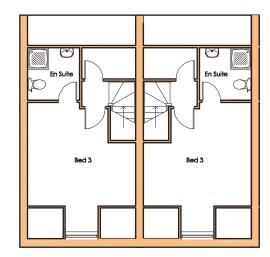

TYPE F - 3 STOREY, 3 BED - SECOND FLOOR PLAN (EITHER TERRACE OR SEMI DETACHED)

TYPE F - 3 STOREY, 3 BED - FIRST FLOOR PLAN (EITHER TERRACE OR SEMI DETACHED)

TYPE F - 3 STOREY, 3 BED - GROUND FLOOR PLAN (EITHER TERRACE OR SEMI DETACHED)