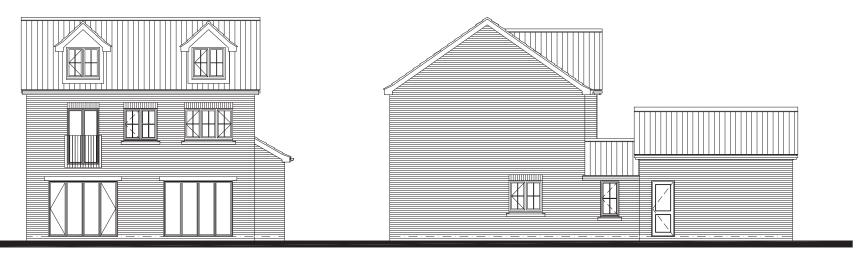

| HOUSE       | TYPE C   |          |
|                                                                  |             | ATIONS   |          |
|                                                                  | SCALE       | DA:      | TE       |
| 1                                                                | :100 @ A3   | DEC 2    | 2015     |
|                                                                  | DRAWING NUM | ABER     | REVISION |
|                                                                  |             |          |          |
| Green Square Architecture Ltd  'The Tap' 2 Kingsway, Altrincham, |             |          |          |

Cheshire, WA14 1ET T: +44 (0) 161 941 3080



Ground floor plan



First floor plan



Second floor plan





SIDE ELEVATION



**REAR ELEVATION** 

SIDE ELEVATION

| Des         | cription                                                         | Date