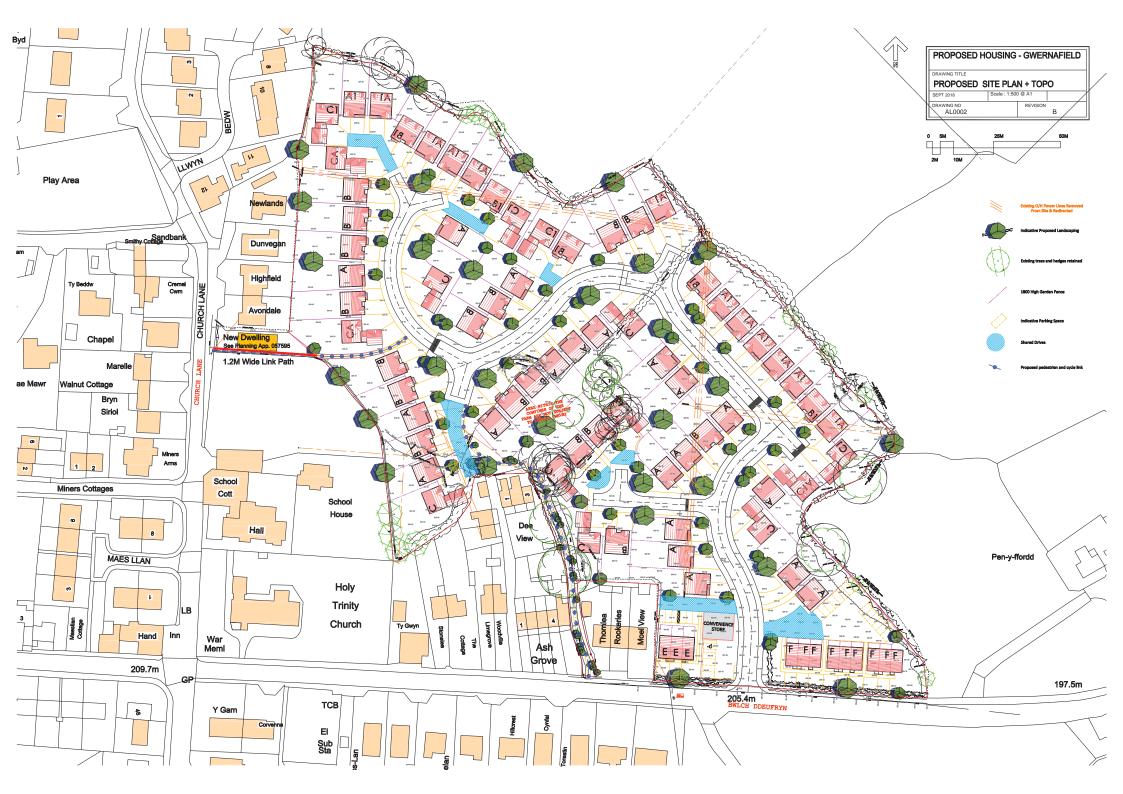

## **Statement from Community Council**

Planning Application Reference N0:059396 Proposal: Erection of 80 dwellings, convenience store and associated development Location: Coppy Farm, Cilcain Road, Gwernaffield, Mold, Flintshire, CH7 5DQ