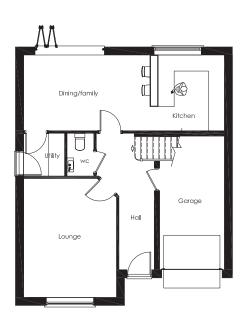

Map Scale 1:2500

OS Map ref SJ 2064

Planning Application 59396

PROJECT

DRAWING

HOUSE TYPE A

SCALE

Ground floor plan