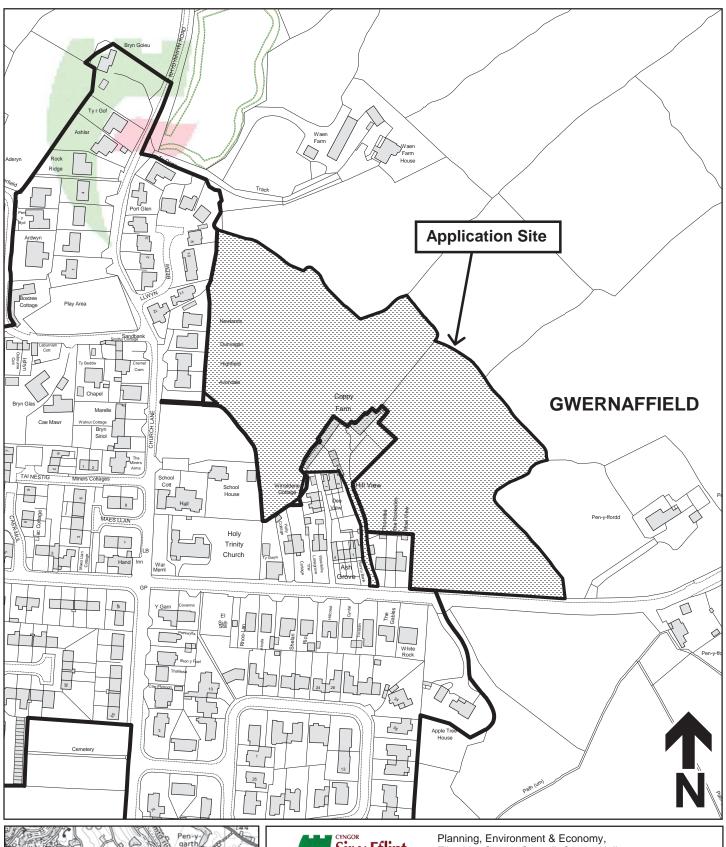

#### **Statement from Local Ward Member**

Coppy Farm in Gwernaffield has finally come to Planning Committee with the correct decision, 'REFUSAL', what a relief for the residents, many have been extremely worried about this proposal.

The Planning Committee will be aware of the recent significant background of planning history at this location.

Gwernaffield is a category C or Tier 4 Small Village Status where a housing development will only be permitted adjoining settlement boundaries related to scale, character, rate of the settlement or delivers local need affordable housing.

There is insufficient evidence provided to justify this inappropriate development in open countryside and does not accord with the UDP also the proposed LDP or National policy.

Gwernaffield does not have the infrastructure to support the growth in population, the roads would have to cope with tremendous increase in traffic and potential of 240 cars and utility vehicles etc. There would be an increase of traffic pollution and pressures on various amenities. The sewage system is under capacity and unable to cope with current demand and obviously not able to cope with 80 new homes, there have been problems over the years with the system, last year the problem affected Rhual on the edge of Mold with 5 acres of land being affected by raw sewage.

## **Statement from Community Council**

Planning Application Reference N0:059396 Proposal: Erection of 80 dwellings, convenience store and associated development Location: Coppy Farm, Cilcain Road, Gwernaffield, Mold, Flintshire, CH7 5DQ