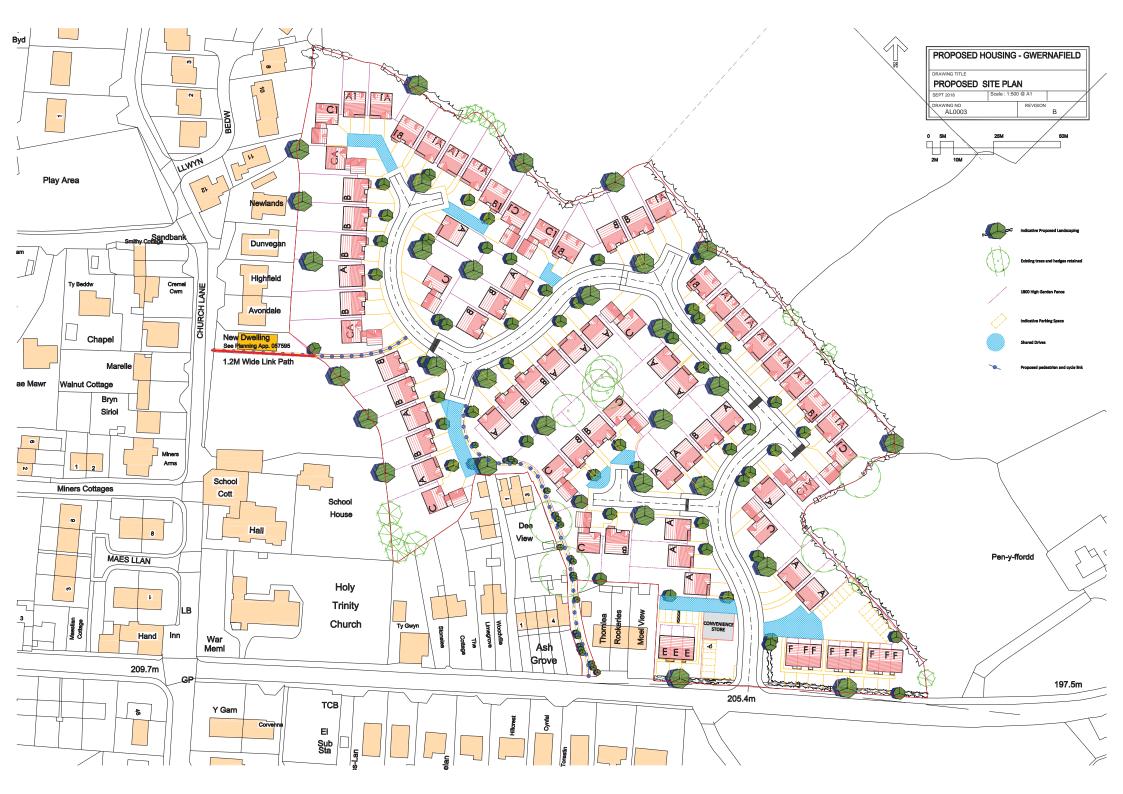

## **Statement from Community Council**

Planning Application Reference N0:059396 Proposal: Erection of 80 dwellings, convenience store and associated development Location: Coppy Farm, Cilcain Road, Gwernaffield, Mold, Flintshire, CH7 5DQ