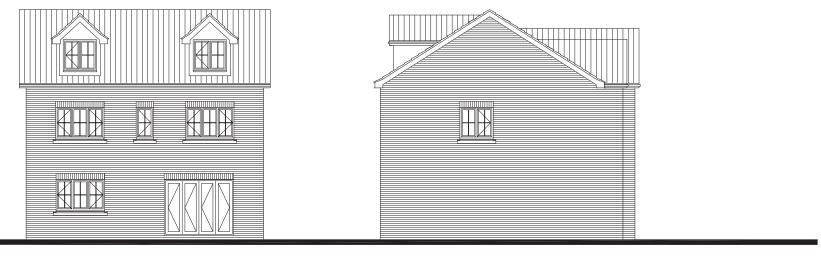

First floor plan

Second floor plan

**REAR ELEVATION** 

SIDE ELEVATION

Cheshire, WA14 1ET T: +44 (0) 161 941 3080

SIDE ELEVATION

FRONT ELEVATION SIDE ELEVATION REAR ELEVATION

| D              | ROJECT                |                 |  |
|----------------|-----------------------|-----------------|--|
| FI             | (O)EC1                |                 |  |
|                | -                     |                 |  |
|                |                       |                 |  |
|                |                       |                 |  |
| Dr             | RAWING                |                 |  |
|                |                       |                 |  |
| HOUS           | E TYPE B              |                 |  |
|                |                       |                 |  |
| SCALE          |                       | ATE             |  |
|                |                       |                 |  |
| 1:100 @ A3     | DEC                   | 2015            |  |
| DRAWING NUMBER |                       | REVISION        |  |
| _              |                       | -               |  |
|                |                       |                 |  |
|                | Green Square          | Architecture Lt |  |
| 'The Tap'      |                       |                 |  |
| 2 Kingsway,    |                       |                 |  |
|                | Altrincham,           |                 |  |
|                | Cheshire,             |                 |  |
| green          | Cheshire,<br>WA14 1ET |                 |  |