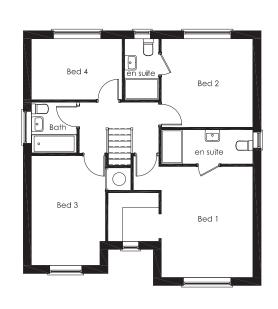

First floor plan

Second floor plan

**REAR ELEVATION** 

SIDE ELEVATION

Cheshire, WA14 1ET T: +44 (0) 161 941 3080

SIDE ELEVATION

FRONT ELEVATION SIDE ELEVATION REAR ELEVATION

| D              | ROJECT                |                 |  |
|----------------|-----------------------|-----------------|--|
| FI             | (O)EC1                |                 |  |
|                | -                     |                 |  |
|                |                       |                 |  |
|                |                       |                 |  |
| Dr             | RAWING                |                 |  |
|                |                       |                 |  |
| HOUS           | E TYPE B              |                 |  |
|                |                       |                 |  |
| SCALE          |                       | ATE             |  |
|                |                       |                 |  |
| 1:100 @ A3     | DEC                   | 2015            |  |
| DRAWING NUMBER |                       | REVISION        |  |
| _              |                       | -               |  |
|                |                       |                 |  |
|                | Green Square          | Architecture Lt |  |
| 'The Tap'      |                       |                 |  |
| 2 Kingsway,    |                       |                 |  |
|                | Altrincham,           |                 |  |
|                | Cheshire,             |                 |  |
| green          | Cheshire,<br>WA14 1ET |                 |  |