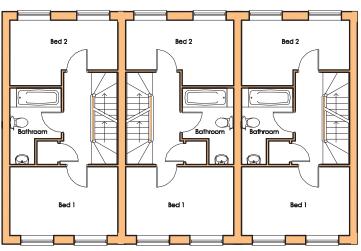

TYPE F - 3 STOREY, 3 BED - SECOND FLOOR PLAN (EITHER TERRACE OR SEMI DETACHED)

TYPE F - 3 STOREY, 3 BED - FIRST FLOOR PLAN (EITHER TERRACE OR SEMI DETACHED)

TYPE F - 3 STOREY, 3 BED - GROUND FLOOR PLAN (EITHER TERRACE OR SEMI DETACHED)