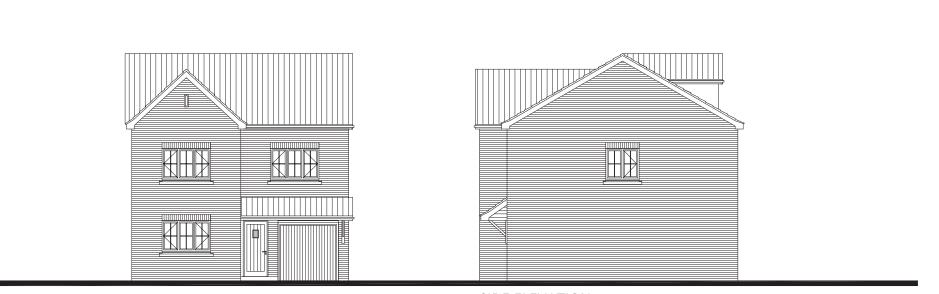

First floor plan

Second floor plan

**REAR ELEVATION** 

SIDE ELEVATION

Cheshire, WA14 1ET T: +44 (0) 161 941 3080

SIDE ELEVATION

FRONT ELEVATION SIDE ELEVATION REAR ELEVATION

| D              | ROJECT                |                 |  |
|----------------|-----------------------|-----------------|--|
| FI             | (O)EC1                |                 |  |
|                | -                     |                 |  |
|                |                       |                 |  |
|                |                       |                 |  |
| Dr             | RAWING                |                 |  |
|                |                       |                 |  |
| HOUS           | E TYPE B              |                 |  |
|                |                       |                 |  |
| SCALE          |                       | ATE             |  |
|                |                       |                 |  |
| 1:100 @ A3     | DEC                   | 2015            |  |
| DRAWING NUMBER |                       | REVISION        |  |
| _              |                       | -               |  |
|                |                       |                 |  |
|                | Green Square          | Architecture Lt |  |
| 'The Tap'      |                       |                 |  |
| 2 Kingsway,    |                       |                 |  |
|                | Altrincham,           |                 |  |
|                | Cheshire,             |                 |  |
| green          | Cheshire,<br>WA14 1ET |                 |  |