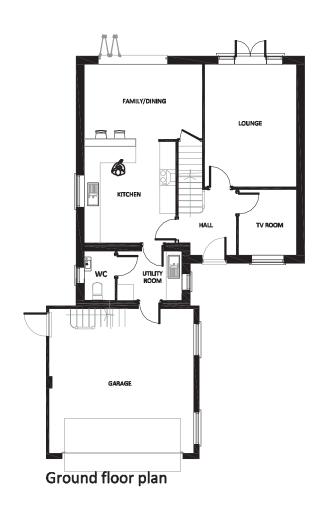

Map Scale 1:2500

OS Map ref SJ 2064

Planning Application 59396

PROJECT

DRAWING

HOUSE TYPE A

SCALE

Ground floor plan