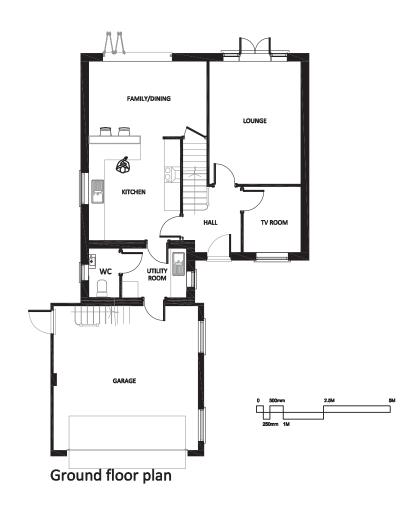

Map Scale 1:2500

OS Map ref SJ 2064

Planning Application 59396

PROJECT

DRAWING

HOUSE TYPE A

SCALE

Ground floor plan