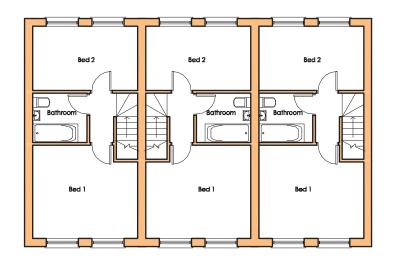

Second floor plan

First floor plan

|                            | HOUSE TYPE | C1A - PL | ANS      |   |
|----------------------------|------------|----------|----------|---|
| OCT 2018 Scale: 1:100 @ A3 |            |          |          |   |
|                            | DRAWING NO |          | REVISION | - |